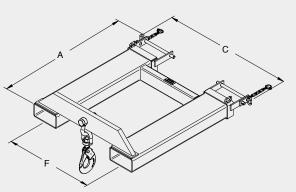

## Ref. CRP25000 & CRP28000

Maximum load 5000 kg & 8000 kg

| Load kg | A    | С   | F   | Fork sleeves ins. | Weight kg | Painted ref. |
|---------|------|-----|-----|-------------------|-----------|--------------|
| 3000    | 915  | 845 | 670 | 160 x 60          | 30        | CRP20000     |
| 5000    | 1045 | 985 | 670 | 190 x 90          | 75        | CRP25000     |
| 8000    | 1080 | 985 | 670 | 190 x 90          | 75        | CRP28000     |

Dimensions in mm for basic model (for guidance only).