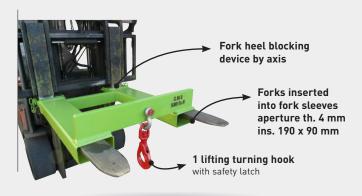

## **LIFTING JIB**

## **1 HOOK**

Quickly transforms your forklift into a lifting device. Quick mounting on forks. Approved by an inspection body. 2 models.

**① ATTENTION:** Prior to use, accessory + forklift acceptance procedures must be carried out by your authorised inspection body.

## Ref. CRP20000

Maximum load 3000 kg

## Ref. CRP25000 & CRP28000

Maximum load 5000 kg & 8000 kg

| Load kg | A    | С   | F   | Fork sleeves ins. | Weight kg | Painted ref. |
|---------|------|-----|-----|-------------------|-----------|--------------|
| 3000    | 915  | 845 | 670 | 160 x 60          | 30        | CRP20000     |
| 5000    | 1045 | 985 | 670 | 190 x 90          | 75        | CRP25000     |
| 8000    | 1080 | 985 | 670 | 190 x 90          | 75        | CRP28000     |