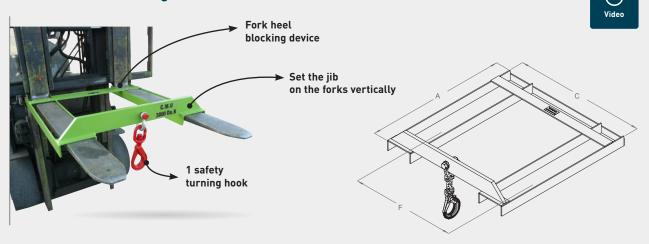

## **LIFTING JIB**

## **1 HOOK**

Quickly transforms your forklift into a lifting device. Quick mounting on forks. Approved by an inspection body. 2 models.

**① ATTENTION:** Prior to use, accessory + forklift acceptance procedures must be carried out by your authorised inspection body.

## Ref. CRP20000

Maximum load 3000 kg

## Ref. CRP25000 & CRP28000

Maximum load 5000 kg & 8000 kg

| Load kg | A    | С   | F   | Fork sleeves ins. | Weight kg | Painted ref. |
|---------|------|-----|-----|-------------------|-----------|--------------|
| 3000    | 915  | 845 | 670 | 160 x 60          | 30        | CRP20000     |
| 5000    | 1045 | 985 | 670 | 190 x 90          | 75        | CRP25000     |
| 8000    | 1080 | 985 | 670 | 190 x 90          | 75        | CRP28000     |