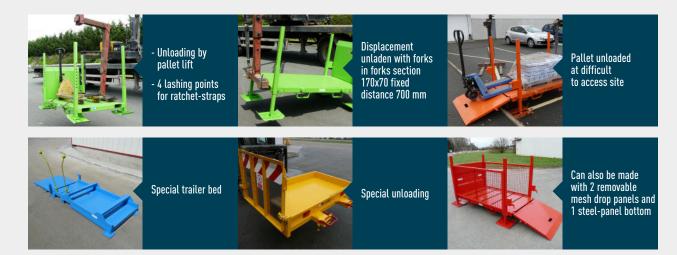

## **MOBILE DELIVERY RAMP**

Handling equipment or pallets of materials on site Ideal for rental companies Truck + pallet jack

- The ramp enables you to pass above ground drainage or trenches and compensate for uneven ground.
- It enables a pallet to be delivered to a garage or enclosed area.
- Unload, wherever you wish, in spite of difficult to access sites or sites that are difficult to move around.
- Once the platform is stablised, remove your pallet with your pallet lift/truck cranes.
- Unload using your pallet truck.