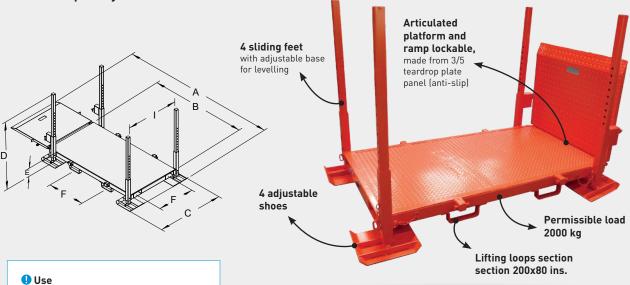

## **MOBILE DELIVERY RAMP**

Handling equipment or pallets of materials on site Ideal for rental companies Truck + pallet jack

- The ramp enables you to pass above ground drainage or trenches and compensate for uneven ground.
- It enables a pallet to be delivered to a garage or enclosed area.
- Unload, wherever you wish, in spite of difficult to access sites or sites that are difficult to move around.
- Once the platform is stablised, remove your pallet with your pallet lift/truck cranes.
- Unload using your pallet truck.

**G** Goubard

Weight kg Fork sleeves Painted Load A В С Т D Е E ref. kg ins. 1300 190 QLP20000 2000 2790 1800 1260 980 700 170 x 70 270 Dimensions in mm for basic model (for guidance only).