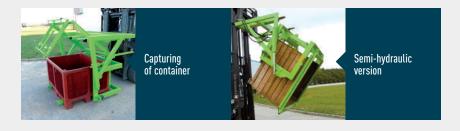

#### Manual version Ref. RPP00000 for loads > à 500 kg

- Case stays inside the mobile frame mobile, fitted with 4 gas struts
- Frame closing and tipping controlled manually by lever

#### Manual version Ref. RPP10000 for loads ⟨à 500 kg

- Case stays inside the mobile frame mobile, fitted with 4 gas struts
- Frame closing and tipping controlled manually by lever

## Semi-hydraulic version Ref. RPP20000

- Load capacity 1000 kg
- Works exactly like the manual version with regards to the mobile frame.
- Hydraulic switch actuated by 2 double-action jacks (to connect to forklift).