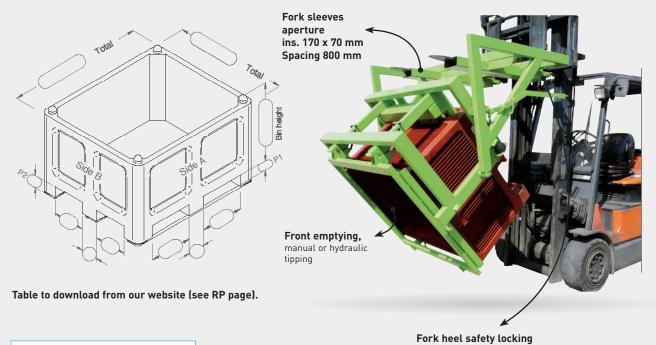

# **1** INFORMATION REQUIRED FOR FEASIBILITY

Please indicate: The dimensions of your case by filling in the above diagram. – forklift side indicated by A or B, bearing in mind there must be a minimum gap of 90mm (mark P1-P2).Cross section of your forks – Lifting height of forklift mast – Height of container.

## **CHARACTERISTICS**

One of your bin is necessary to fit our RP.