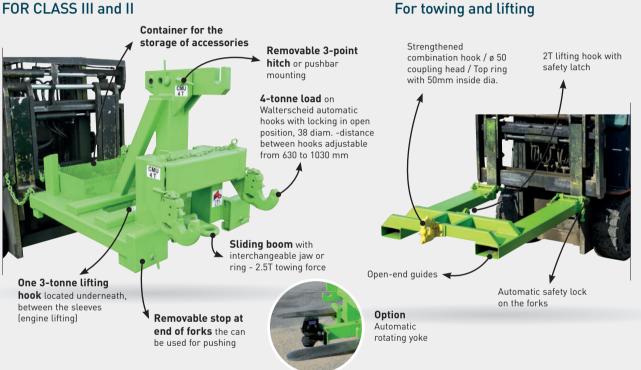

#### FOR CLASS III and II

ATTENTION: Prior to use, accesory + forklift acceptance procedures must be carried out by your authorised inspection body.

#### AMP30000

- Handling of agricultural machines
- Made-to-measure according to the application from the basic version, AMP30000.
- Forklift truck fork grip
- Three-point towing with hooks and adjustable push bar boom
- Telescopic boom with hook for towing trailer, spreader, etc...
- Type-approved by a regulatory control body
- Options: hydraulic fork grip and removable boom arm