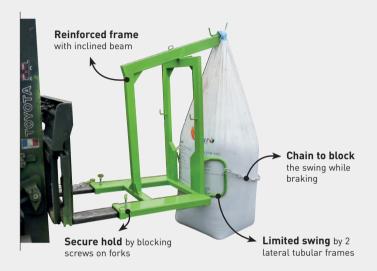

## **BIG-BAG LOADER**

**UPPER GRIP** 

Safe handling of Big-Bags.
Direct mounting on forks.
2 models with 1 or 2 hooks.
Approved by an inspection body.

**① ATTENTION**: Prior to use, accessory + forklift acceptance procedures must be carried out by your authorised inspection body.

## Ref. CSP31000 Load 1T on 1 hook

## Ref. CSP32000

Load 2T on 2 hooks

Quick fixed chain to maintain 1 or 2 bags

2 hooks

| Load<br>kg | Α    | С    | D1   | 1200<br>fork CG | Fork sleeves ins. | F   | Weight<br>kg | Painted ref. |
|------------|------|------|------|-----------------|-------------------|-----|--------------|--------------|
| 1T         | 1310 | 890  | 1570 | 605             | 165 x 55          | 700 | 102          | CSP31000     |
| 2 x 1T     | 1310 | 1580 | 1570 | 626             | 165 x 55          | 700 | 137          | CSP32000     |