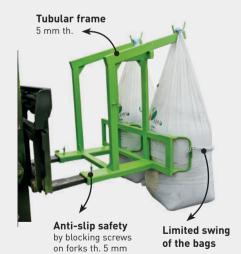

## **BIG-BAG LOADER**

**UPPER GRIP** 

Safe handling of Big-Bags.
Direct mounting on forks.
2 models with 1 or 2 hooks.
Approved by an inspection body.

**① ATTENTION**: Prior to use, accessory + forklift acceptance procedures must be carried out by your authorised inspection body.

## Ref. CSP32000

Load 2T on 2 hooks

Quick fixed chain to maintain 1 or 2 bags

2 hooks

| Load<br>kg | Α    | С    | D1   | 1200<br>fork CG | Fork sleeves ins. | F   | Weight<br>kg | Painted ref. |
|------------|------|------|------|-----------------|-------------------|-----|--------------|--------------|
| 1T         | 1310 | 890  | 1570 | 605             | 165 x 55          | 700 | 102          | CSP31000     |
| 2 x 1T     | 1310 | 1580 | 1570 | 626             | 165 x 55          | 700 | 137          | CSP32000     |