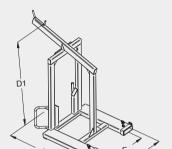

## Ref. CSP32000

Load 2T on 2 hooks

Quick fixed chain to maintain 1 or 2 bags

2 hooks

| Load<br>kg | Α    | С    | D1   | 1200<br>fork CG | Fork sleeves ins. | F   | Weight<br>kg | Painted ref. |
|------------|------|------|------|-----------------|-------------------|-----|--------------|--------------|
| 1T         | 1310 | 890  | 1570 | 605             | 165 x 55          | 700 | 102          | CSP31000     |
| 2 x 1T     | 1310 | 1580 | 1570 | 626             | 165 x 55          | 700 | 137          | CSP32000     |

Fork sleeves aperture and spacing (F) can be modified on request - Dimensions in mm for basic model (for guidance only).