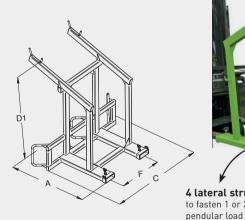

## Ref. CSP32000

Load 2T on 2 hooks

Quick fixed chain to maintain 1 or 2 bags

2 hooks

| Load<br>kg | Α    | С    | D1   | 1200<br>fork CG | Fork sleeves ins. | F   | Weight<br>kg | Painted ref. |
|------------|------|------|------|-----------------|-------------------|-----|--------------|--------------|
| 1T         | 1310 | 890  | 1570 | 605             | 165 x 55          | 700 | 102          | CSP31000     |
| 2 x 1T     | 1310 | 1580 | 1570 | 626             | 165 x 55          | 700 | 137          | CSP32000     |

Fork sleeves aperture and spacing (F) can be modified on request - Dimensions in mm for basic model (for guidance only).