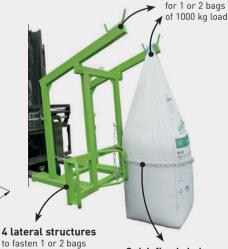

## Ref. CSP31000 Load 1T on 1 hook

## Ref. CSP32000

Load 2T on 2 hooks

Quick fixed chain to maintain 1 or 2 bags

2 hooks

| Load<br>kg | Α    | С    | D1   | 1200<br>fork CG | Fork sleeves ins. | F   | Weight<br>kg | Painted ref. |
|------------|------|------|------|-----------------|-------------------|-----|--------------|--------------|
| 1T         | 1310 | 890  | 1570 | 605             | 165 x 55          | 700 | 102          | CSP31000     |
| 2 x 1T     | 1310 | 1580 | 1570 | 626             | 165 x 55          | 700 | 137          | CSP32000     |