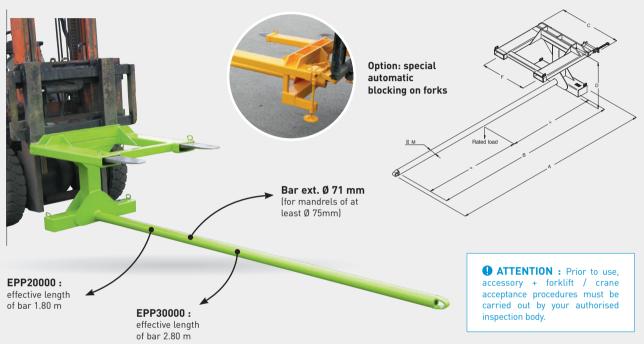

## **SPUR**

For transporting carpet rolls, fabric, paper, etc. Easy to use with forklift.

2 models.

## **CHARACTERISTICS**

- Safety by 1 fork heel blocking device
- Fork sleeves aperture and spacing (F) can be modified on request
- For customised products, please contact us
- Approved by an inspection body

| Load<br>kg | A    | С   | D   | F   | Fork sleeves ins. | Weight<br>kg | Painted ref. |
|------------|------|-----|-----|-----|-------------------|--------------|--------------|
| 600        | 2200 | 930 | 715 | 700 | 155 x 55          | 137          | EPP20000     |
| 400        | 3200 | 930 | 715 | 700 | 155 x 55          | 160          | EPP30000     |

Dimensions in mm for basic model (for guidance only).