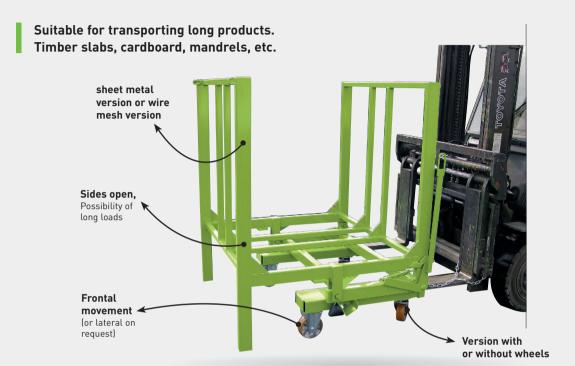

## **CHARACTERISTICS**

- Volume : 1300 dm $^3$
- Tubular frame with gusset plates
- Safety latch for transport (disengage before tipping)
- Lever for manual tipping
- Fork sleeves can be modified on request.
  5mm sheet metal. Aperture: 170 x 70mm.
  Spacing: 900mm.
- Pedestal-mounted models can be used with pallet trucks between fork sleeves
- Castor-mounted models (forward movement) have 2 fixed + 2 pivoting Ø160mm alu/polyurethane castors and a bandrail
- Safety chain included
- For customised products, please contact us.
- Options on request