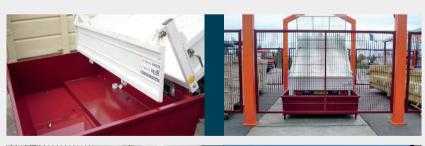

## **WASTE DISPOSAL**

Ideal for carrying building waste.

Low height for emptying into tilting flat-bed trucks.

## **CHARACTERISTICS**

- Ref. GSP90000
- Automatic activation of tipping by switch and manual control by lever
- Model on feet with space for pallet truck under the sleeves
- Supplied with one 8 diam. safety chain
- Overall dimensions : 2582 x 1579 x 600 mm high
- With six 10 diam. holes on the base of the body for rainwater drainage
- Weight : 290 kg
- Galvanized version on request
- For a tailor-made product, contact us