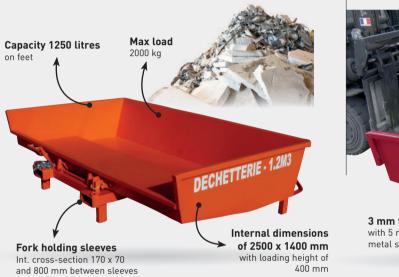

## **Ref. GSP90000**

In accordance with the decree of 1st January 2017 implementing Article 93 of the Energy Transition Law published in the Official Journal on 12th March 2016, it is now compulsory to recover building waste.

## **CHARACTERISTICS**

- Ref. GSP90000
- Automatic activation of tipping by switch and manual control by lever
- Model on feet with space for pallet truck under the sleeves
- Supplied with one 8 diam. safety chain
- Overall dimensions : 2582 x 1579 x 600 mm high
- With six 10 diam. holes on the base of the body for rainwater drainage
- Weight : 290 kg
- Galvanized version on request
- For a tailor-made product, contact us