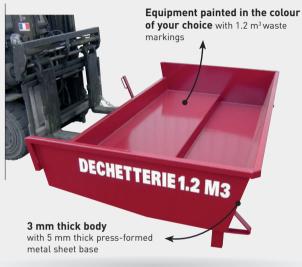

## **CHARACTERISTICS**

- Ref. GSP90000
- Automatic activation of tipping by switch and manual control by lever
- Model on feet with space for pallet truck under the sleeves
- Supplied with one 8 diam. safety chain
- Overall dimensions : 2582 x 1579 x 600 mm high
- With six 10 diam. holes on the base of the body for rainwater drainage
- Weight : 290 kg
- Galvanized version on request
- For a tailor-made product, contact us