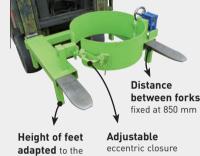

#### COMMON TO THE 3 MODELS:

- Permissible load 350 kg
- Fork grip in sleeves with a int. cross-section of 170 x 70 mm
- Fork end grip safety system with removable pin
- Barrel is held in position by articulated steel belt and adjustable eccentric closure with safety pin
- 360 degree rotation with stops in all positions
- Options on RBP20000 : remote control by chain steering wheel, special distance between forks, different barrel diameters (on request) depending on options