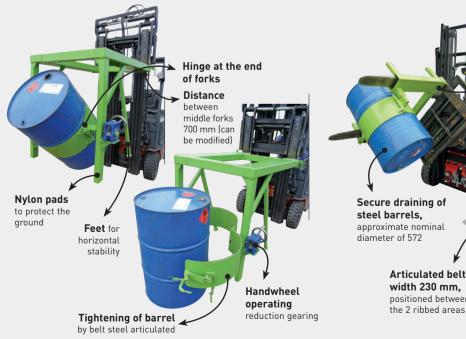

#### COMMON TO THE 3 MODELS:

- Permissible load 350 kg
- Fork grip in sleeves with a int. cross-section of 170 x 70 mm
- Fork end grip safety system with removable pin
- Barrel is held in position by articulated steel belt and adjustable eccentric closure with safety pin
- 360 degree rotation with stops in all positions
- Options on RBP20000 : remote control by chain steering wheel, special distance between forks, different barrel diameters (on request) depending on options

### Ref. RBP30000

Lower centre-section grip tilter - Weight 80 kg

central and vertical grip of the barrel

Safety system on fork end provided by removable pin