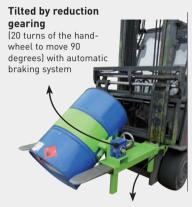

# BARREL INVERTER

# FITTED TO FORKLIFT TRUCK FORKS

For standard metal barrels, 572 mm in diam. For handling, transportation and controlled draining of barrels. 3 models.

#### COMMON TO THE 3 MODELS:

- Permissible load 350 kg
- Fork grip in sleeves with a int. cross-section of 170 x 70 mm
- Fork end grip safety system with removable pin
- Barrel is held in position by articulated steel belt and adjustable eccentric closure with safety pin
- 360 degree rotation with stops in all positions
- Options on RBP20000 : remote control by chain steering wheel, special distance between forks, different barrel diameters (on request) depending on options