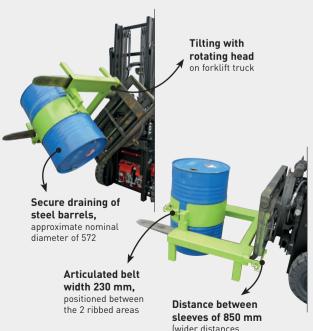

## **Ref. RBP10000**

Barrel inverter for rotating head forklift - Weight 70 kg

available on request)